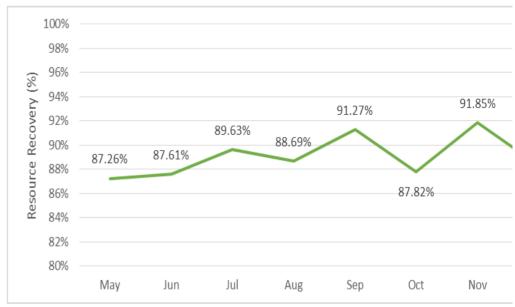

# Zero net operational carbon emissions

Capable of being water positive

97% recovery of construction waste 80% diversion of operational waste from landfill