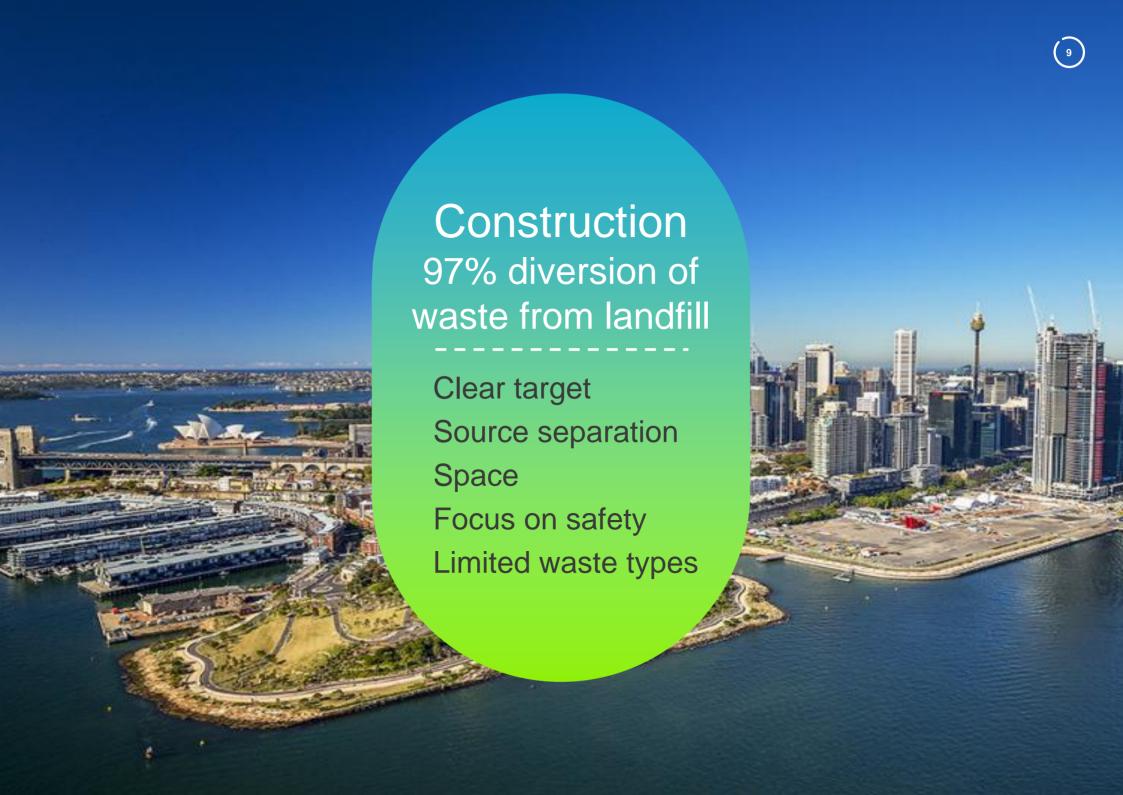

# Zero net operational carbon emissions

Capable of being water positive

97% recovery of construction waste 80% diversion of operational waste from landfill

#### Recycle

97% construction waste diverted

 20 different waste streams recycled or reused

Advanced Waste Treatment