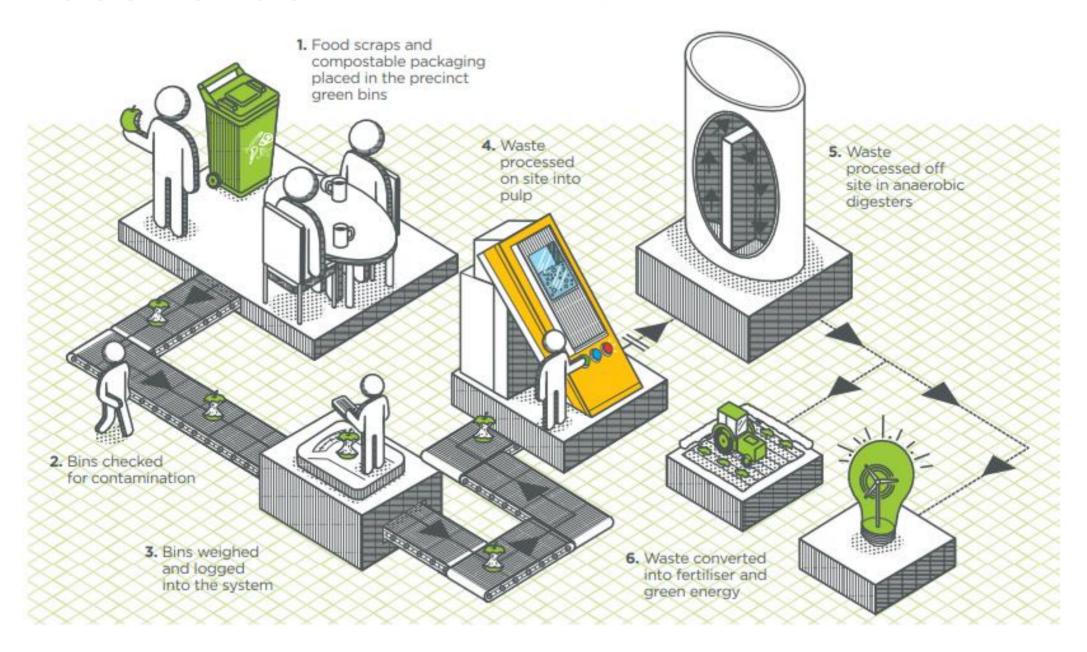

## Food to fuel

- Unambiguous targets
- Cleaner engagement
- Common positive vision
- 'Unobtainable' targets
- Focus on people –
  constant engagement