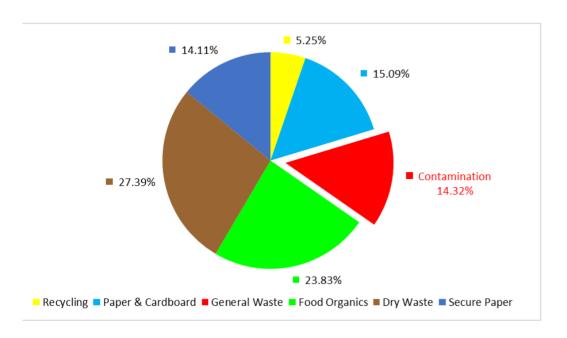

## Data collection and reporting

|                            |        | Produced (kg) | Recovery rate | Recovered (kg) |
|----------------------------|--------|---------------|---------------|----------------|
| Comingled Recycling*       |        | 294.69        | 75.79%        | 223.35         |
| Dry Waste^                 |        | 1,537.12      | 92.00%        | 1,414.15       |
| Food & Organics*           |        | 1,337.12      | 99.77%        | 1,334.05       |
| Paper & Cardboard*         |        | 846.62        | 80.23%        | 679.24         |
| General Waste <sup>^</sup> |        | 803.64        | 64.13%        | 515.37         |
| Secure Paper*              |        | 792.00        | 99.50%        | 788.04         |
|                            | Totals | 5,611.19      |               | 4,954.20       |