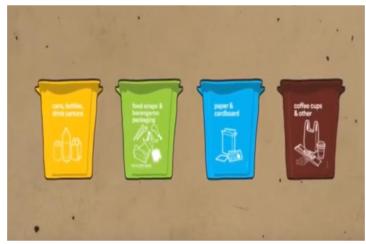

## Data collection and reporting

|                            |        | Produced (kg) | Recovery rate | Recovered (kg) |
|----------------------------|--------|---------------|---------------|----------------|
| Comingled Recycling*       |        | 294.69        | 75.79%        | 223.35         |
| Dry Waste^                 |        | 1,537.12      | 92.00%        | 1,414.15       |
| Food & Organics*           |        | 1,337.12      | 99.77%        | 1,334.05       |
| Paper & Cardboard*         |        | 846.62        | 80.23%        | 679.24         |
| General Waste <sup>^</sup> |        | 803.64        | 64.13%        | 515.37         |
| Secure Paper*              |        | 792.00        | 99.50%        | 788.04         |
|                            | Totals | 5,611.19      |               | 4,954.20       |