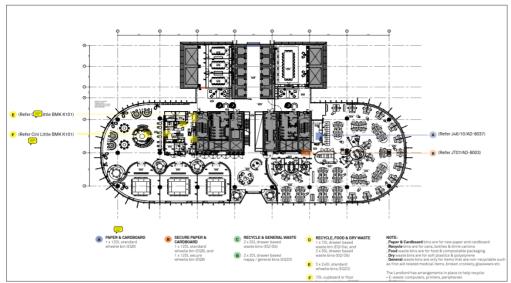

## Data collection and reporting

|                            |        | Produced (kg) | Recovery rate | Recovered (kg) |
|----------------------------|--------|---------------|---------------|----------------|
| Comingled Recycling*       |        | 294.69        | 75.79%        | 223.35         |
| Dry Waste^                 |        | 1,537.12      | 92.00%        | 1,414.15       |
| Food & Organics*           |        | 1,337.12      | 99.77%        | 1,334.05       |
| Paper & Cardboard*         |        | 846.62        | 80.23%        | 679.24         |
| General Waste <sup>^</sup> |        | 803.64        | 64.13%        | 515.37         |
| Secure Paper*              |        | 792.00        | 99.50%        | 788.04         |
|                            | Totals | 5,611.19      |               | 4,954.20       |