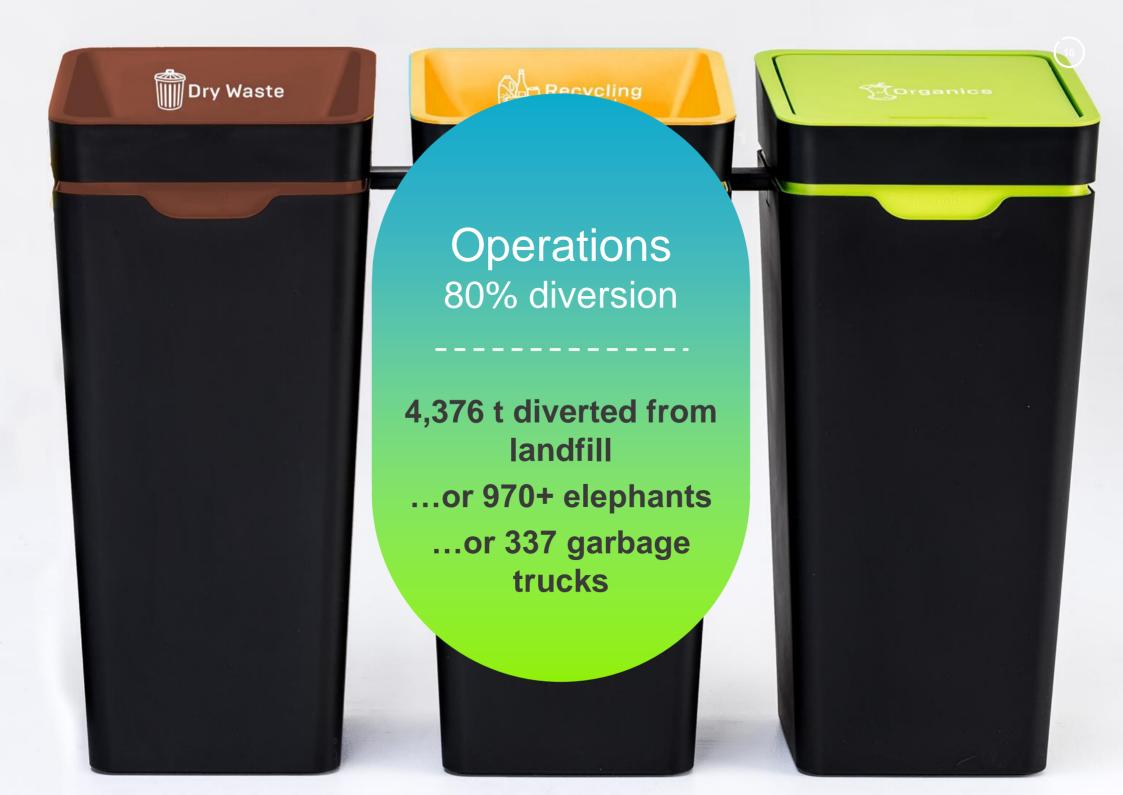

# Zero net operational carbon emissions

Capable of being water positive

97% recovery of construction waste 80% diversion of operational waste from landfill

## Data collection and reporting

|                            |        | Produced (kg) | Recovery rate | Recovered (kg) |
|----------------------------|--------|---------------|---------------|----------------|
| Comingled Recycling*       |        | 294.69        | 75.79%        | 223.35         |
| Dry Waste^                 |        | 1,537.12      | 92.00%        | 1,414.15       |
| Food & Organics*           |        | 1,337.12      | 99.77%        | 1,334.05       |
| Paper & Cardboard*         |        | 846.62        | 80.23%        | 679.24         |
| General Waste <sup>^</sup> |        | 803.64        | 64.13%        | 515.37         |
| Secure Paper*              |        | 792.00        | 99.50%        | 788.04         |
|                            | Totals | 5,611.19      |               | 4,954.20       |