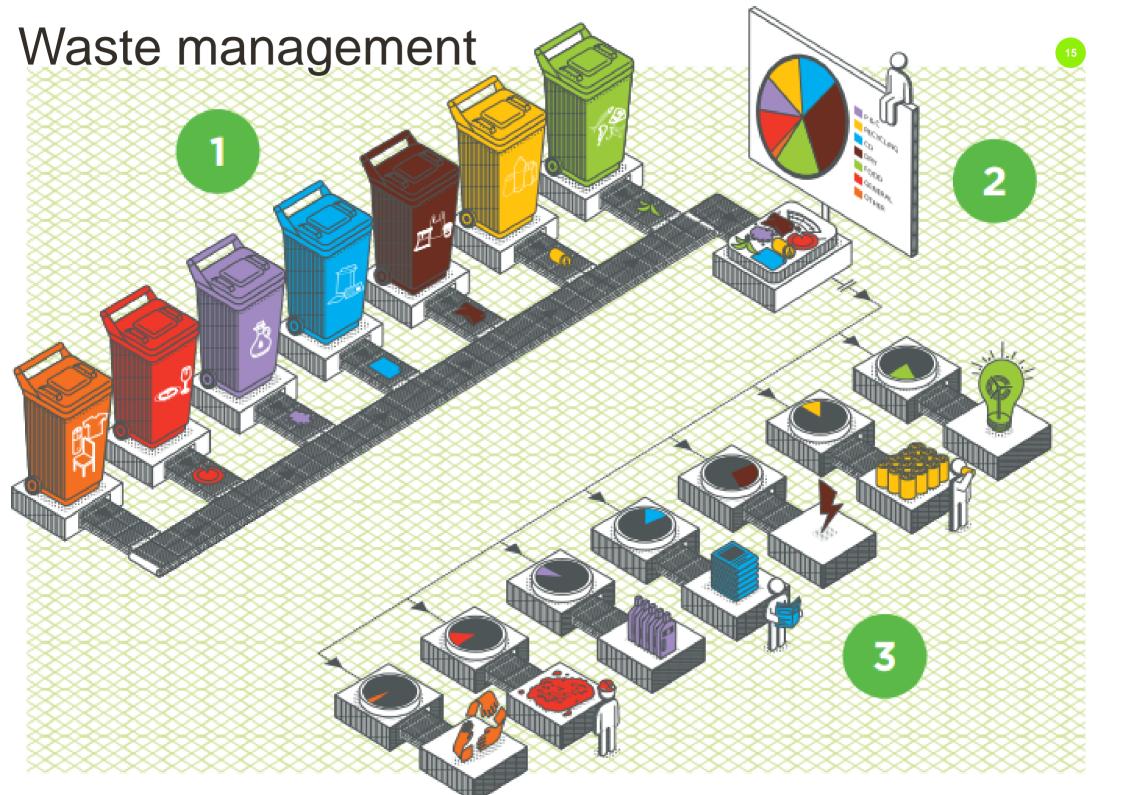

#### **Waste Diversion**

#### Prevent

Compostable take away packaging

Plastic bag free

Tenant support

#### Recycle

97% construction waste diverted

 20 different waste streams recycled or reused

Advanced Waste Treatment

#### Zero emissions

Organics to energy and fertiliser

Carbon neutral waste treatment and transportation