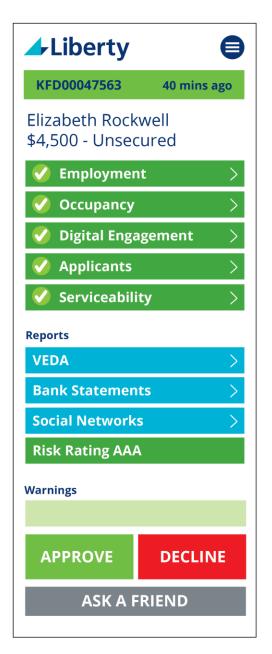

-------------------------------------------------|----------|
| Signature of John Test                               | Date     |
| Signature of Jason Serafino Liberty Network Services | <br>Date |









100% -+



Cancel Opportunities (200) Amount (\$89,150,827) Save Settled







## Innovation

New standard, useful.

# Gimmick Overused, fad, dated.

## Sign in with...



### Verify Income and Expenses

#### You're almost done.

Now we need to verify your bank statements for the last 90 days.

But don't worry, it's easy!

We use **Yodlee** (our transaction data partner) to make this process simpler by accessing your transaction history directly, so there's no need to send in paperwork.



By using Yodlee, you agree to the **Yodlee Terms of Use**. Please read these terms carefully.









We realise not everyone fits the same little box





The biggest and most suprising finding was that the further the focal problem was from the solvers' field of expertise, the more likely they were to solve it.

Furthermore, there was a 10% increase in the probability of being a winning solver if the problem was assessed to be completely outside of their field of expertise.



### **Traditional broker structure**



**Networked broker structure** 



# Thank you