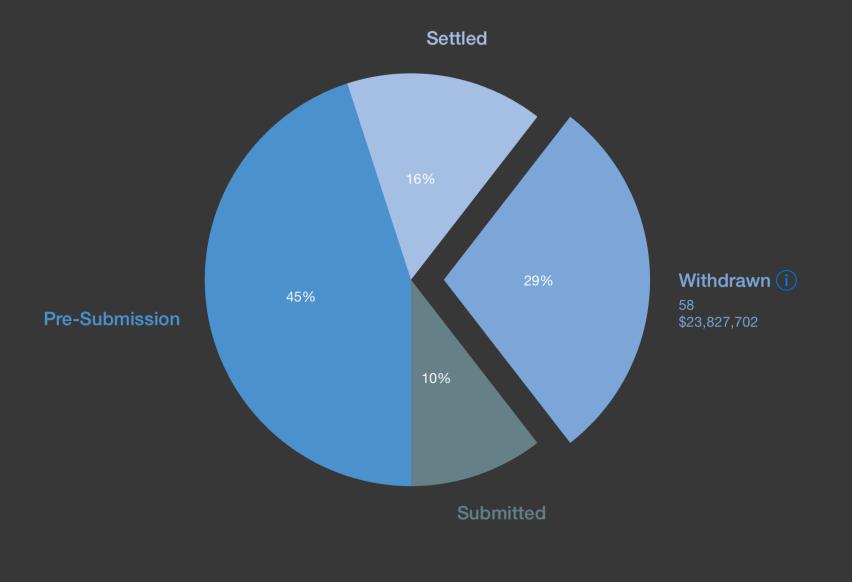

on provided will be disclosed to cred to assess any loan application;
- Confirm that the information provided to Jason Serafino, within provider's application form and documents is correct and has accurately;
- Acknowledge that we have been made aware of the opportuni insurance relating to our loan application; and
- Understand that we are not obliged to apply for insurance as a loan and that we are able to arrange insurance through any ir

| Signature of Inne Test                               | <br>Date |
|------------------------------------------------------|----------|
| Signature of John Test                               | Date     |
| Signature of Jason Serafino Liberty Network Services | <br>Date |









100% -+



Cancel Opportunities (200) Amount (\$89,150,827) Save Settled







## Innovation

New standard, useful.

# Gimmick Overused, fad, dated.

## Sign in with...



### Verify Income and Expenses

#### You're almost done.

Now we need to verify your bank statements for the last 90 days.

But don't worry, it's easy!

We use **Yodlee** (our transaction data partner) to make this process simpler by accessing your transaction history directly, so there's no need to send in paperwork.



By using Yodlee, you agree to the **Yodlee Terms of Use**. Please read these terms carefully.









We realise not everyone fits the same little box





The biggest and most suprising finding was that the further the focal problem was from the solvers' field of expertise, the more likely they were to solve it.

Furthermore, there was a 10% increase in the probability of b