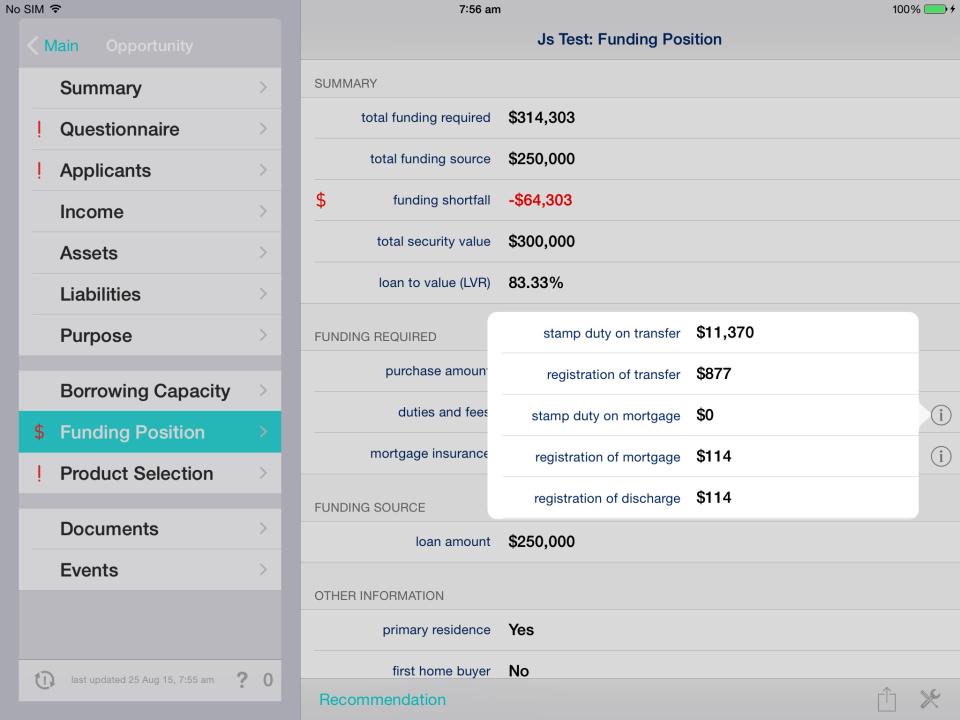

#### Loan Servicing Summary - your ability to afford your loan repayments

Below is a summary of your proposed loan and preliminary monthly loan servicing and expenditure.

| Proposed Finance                       |                   |  |  |
|----------------------------------------|-------------------|--|--|
| Finance Amount                         | \$250,000         |  |  |
| Preliminary Interest Rate              | 5.99%             |  |  |
| Repayment at Preliminary Interest Rate | \$1,497 per month |  |  |

| Monthly Servicing                              |         |
|------------------------------------------------|---------|
| Net Income                                     | \$9,209 |
| Living Expenses                                | \$1,886 |
| Income After Living Expenses (A)               | \$7,323 |
| Ongoing Loan Repayments                        | \$0     |
| Ongoing Card Repayments                        | \$0     |
| Ongoing Other Commitments                      | \$0     |
| New Loan Repayment at Assessment<br>Rate 8.53% | \$1,928 |
| New Insurance Premium                          | \$0     |
| Total Commitments (B)                          | \$1,928 |
| Servicing Surplus (A-B): \$5,                  | 396     |