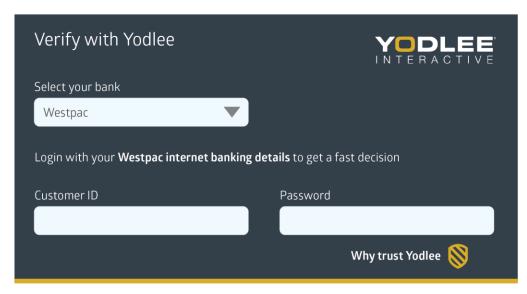

### Verify Income and Expenses

#### You're almost done.

Now we need to verify your bank statements for the last 90 days.

But don't worry, it's easy!

We use **Yodlee** (our transaction data partner) to make this process simpler by accessing your transaction history directly, so there's no need to send in paperwork.

By using Yodlee, you agree to the **Yodlee Terms of Use**. Please read these terms carefully.

We realise not everyone fits the same little box

The biggest and most suprising finding was that the further the focal problem was from the solvers' field of expertise, the more likely they were to solve it.