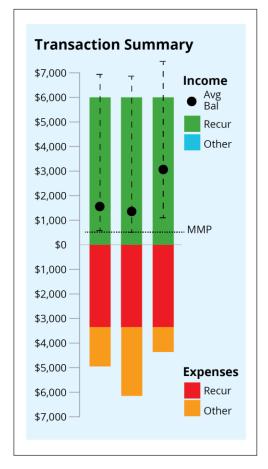

| Monthly Servicing                              |         |
|------------------------------------------------|---------|
| Net Income                                     | \$9,209 |
| Living Expenses                                | \$1,886 |
| Income After Living Expenses (A)               | \$7,323 |
| Ongoing Loan Repayments                        | \$0     |
| Ongoing Card Repayments                        | \$0     |
| Ongoing Other Commitments                      | \$0     |
| New Loan Repayment at Assessment<br>Rate 8.53% | \$1,928 |
| New Insurance Premium                          | \$0     |
| Total Commitments (B)                          | \$1,928 |
| Servicing Surplus (A-B): \$5,                  | 396     |