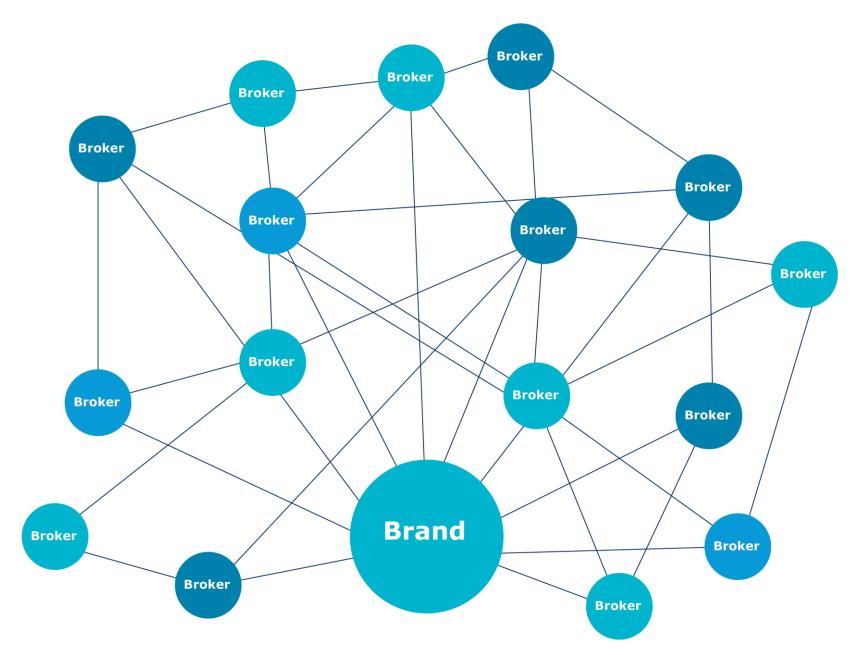

most done.

Now we need to verify your bank statements for the last 90 days.

But don't worry, it's easy!

We use **Yodlee** (our transaction data partner) to make this process simpler by accessing your transaction history directly, so there's no need to send in paperwork.



By using Yodlee, you agree to the **Yodlee Terms of Use**. Please read these terms carefully.









We realise not everyone fits the same little box





The biggest and most suprising finding was that the further the focal problem was from the solvers' field of expertise, the more likely they were to solve it.

Furthermore, there was a 10% increase in the probability of being a winning solver if the problem was assessed to be completely outside of their field of expertise.



### **Traditional broker structure**



**Networked broker structure** 



# Thank you