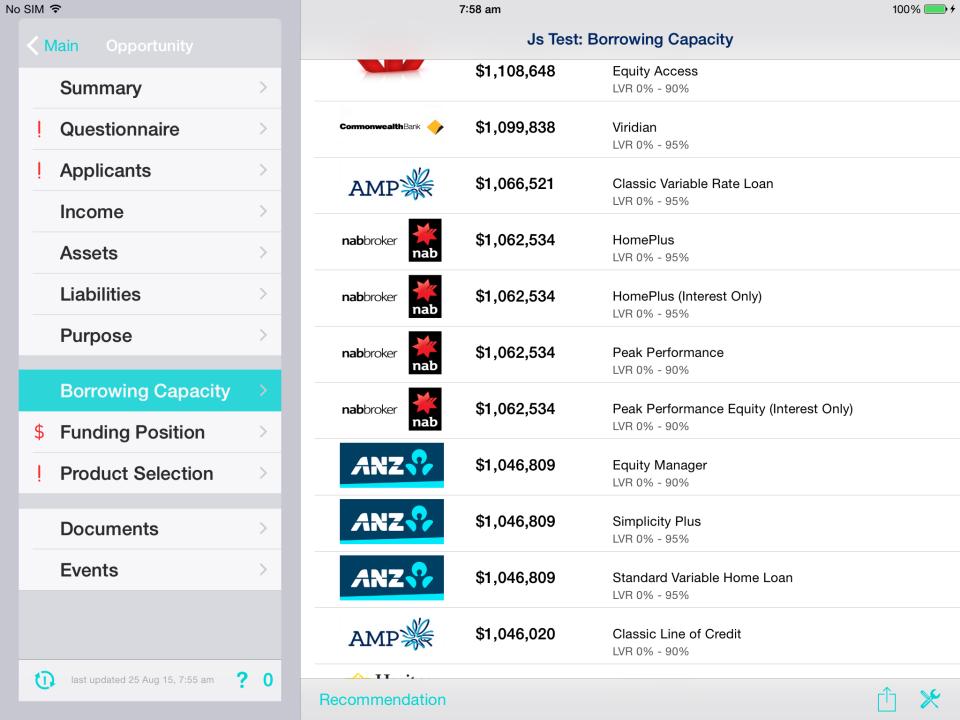

#### Loan Servicing Summary - your ability to afford your loan repayments

Below is a summary of your proposed loan and preliminary monthly loan servicing and expenditure.

| Proposed Finance                       |                   |  |  |
|----------------------------------------|-------------------|--|--|
| Finance Amount                         | \$250,000         |  |  |
| Preliminary Interest Rate              | 5.99%             |  |  |
| Repayment at Preliminary Interest Rate | \$1,497 per month |  |  |

| Monthly Servicing                              |         |
|------------------------------------------------|---------|
| Net Income                                     | \$9,209 |
| Living Expenses                                | \$1,886 |
| Income After Living Expenses (A)               | \$7,323 |
| Ongoing Loan Repayments                        | \$0     |
| Ongoing Card Repayments                        | \$0     |
| Ongoing Other Commitments                      | \$0     |
| New Loan Repayment at Assessment<br>Rate 8.53% | \$1,928 |
| New Insurance Premium                          | \$0     |
| Total Commitments (B)                          | \$1,928 |
| Servicing Surplus (A-B): \$5,                  | 396     |