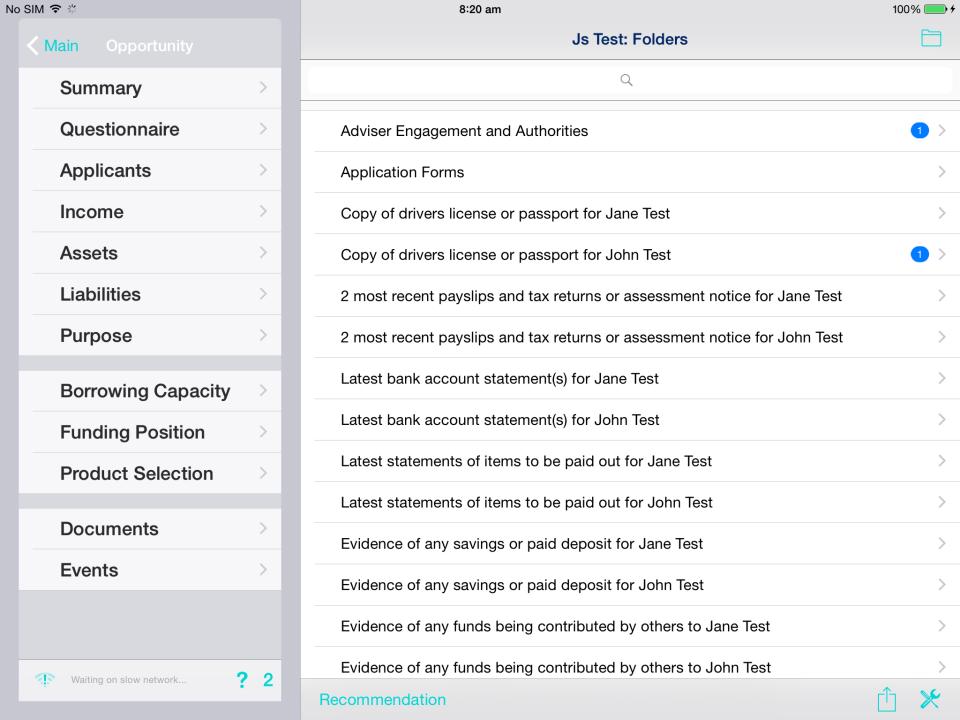

Adviser Jason Serafino to arrange in this document;
- Understand that information provided will be disclosed to cred to assess any loan application;
- Confirm that the information provided to Jason Serafino, within provider's application form and documents is correct and has accurately;
- Acknowledge that we have been made aware of the opportuni insurance relating to our loan application; and
- Understand that we are not obliged to apply for insurance as a loan and that we are able to arrange insurance through any ir

| Signature of Inne Test                               | <br>Date |
|------------------------------------------------------|----------|
| Signature of John Test                               | Date     |
| Signature of Jason Serafino Liberty Network Services | <br>Date |









100% -+



Cancel Opportunities (200) Amount (\$89,150,827) Save Settled







## Innovation

New standard, useful.

# Gimmick Overused, fad, dated.

## Sign in with...



### Verify Income and Expenses

#### You're almost done.

Now we need to verify your bank statements for the last 90 days.

But don't worry, it's easy!

We use **Yodlee** (our transaction data partner) to make this process simpler by accessing your transaction history directly, so there's no need to send in paperwork.



By using Yodlee, you agree to the **Yodlee Terms of Use**. Please read these terms carefully.









We realise not everyone fits the same little box





The biggest and most suprising finding was that the further the focal problem was from the solvers' field of expertise, the more likely they