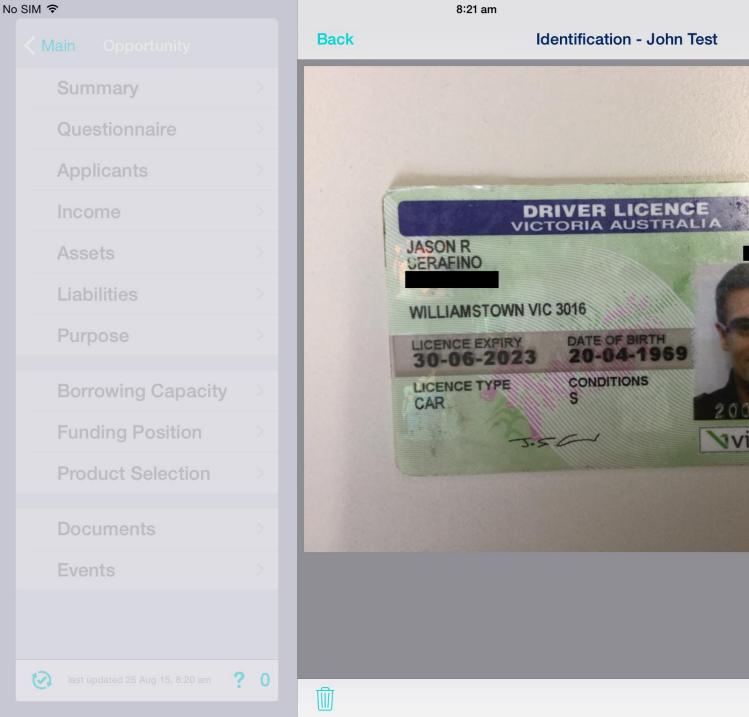

#### **Personal information**

This assessment and recommendation has been prepared for the following applicant(s). Contact details for each applicant are included in Appendix A.

| Applica | nt(s) |  |
|---------|-------|--|
| Jane Te | st    |  |
| John Te |       |  |