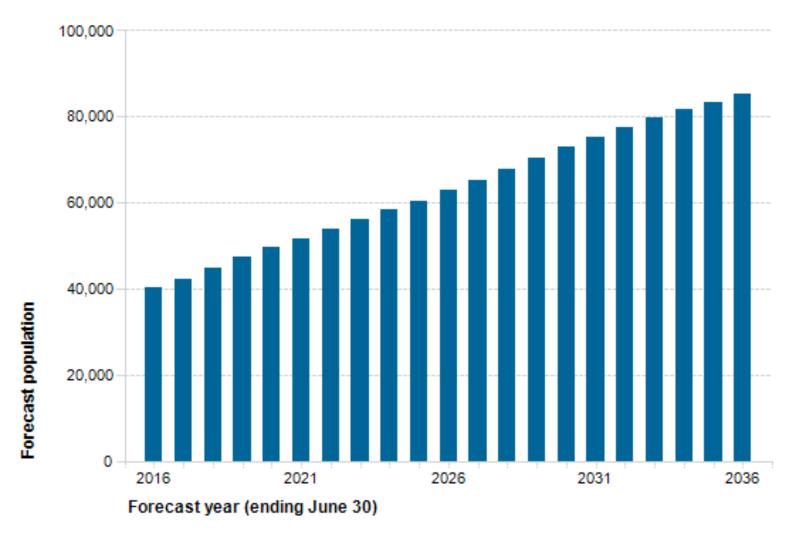

# A Local Government Perspective on Waste Recovery and Prevention

City of Kwinana

Darrell (Daz) Monteiro





City of Kwinana







## What happens to waste in Kwinana with an increasing population?







#### Where is WA's Waste Diversion at?



Source: DER

Figure 1: Statewide diversion rates and Waste Strategy targets for 3 waste streams

\*In the absence of an agreed definition of 'major regional centres' the data used includes all regional data supplied by DER.



## Information from the Auditor General's Report



Source: DER

Figure 3: Average recovery rates for LGs with different kerbside service types 2014-15

<sup>\* 1</sup> with AWT, 6 without AWT.



## MRA Consulting – City of Kwinana Waste Strategy recommendation

## 2-bin system with waste transported to the WTE plant at Kwinana as the most effective solution

Figure 2 Multi criteria analysis weighting summary





## Developing the City's activit