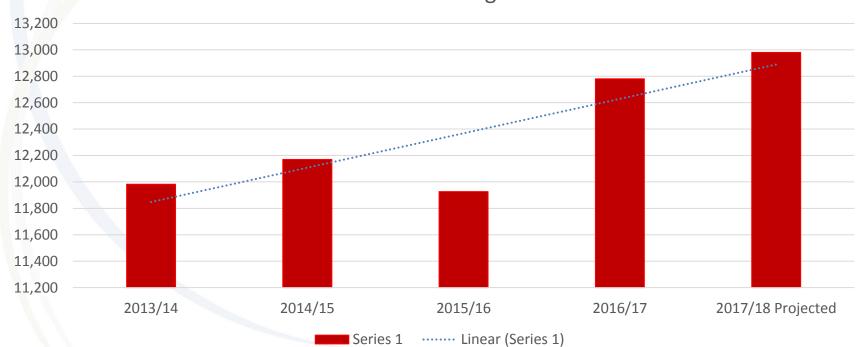

# A Local Government Perspective on Waste Recovery and Prevention

City of Kwinana

Darrell (Daz) Monteiro





City of Kwinana







## What happens to waste in Kwinana with an increasing population?







#### Where is WA's Waste Diversion at?



Source: DER

Figure 1: Statewide diversion rates and Waste Strategy targets for 3 waste streams

\*In the absence of an agreed definition of 'major regional centres' the data used includes all regional data supplied by DER.



## Information from the Auditor General's Report



Source: DER

Figure 3: Average recovery rates for LGs with different kerbside service types 2014-15

<sup>\* 1</sup> with AWT, 6 without AWT.



## MRA Consulting – City of Kwinana Waste Strategy recommendation

## 2-bin system with waste transported to the WTE plant at Kwinana as the most effective solution

Figure 2 Multi criteria analysis weighting summary





## Developing the City's activities regarding waste recovery and prevention

#### The Kwinana Strategy actio