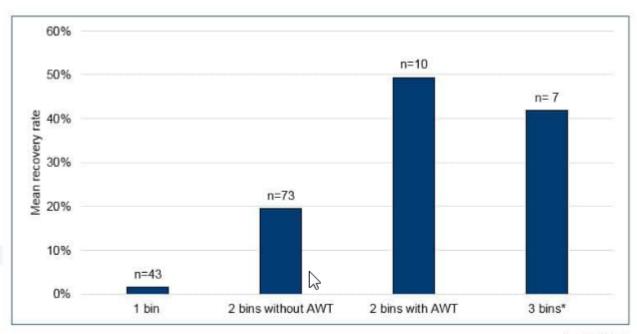

## Information from the Auditor General's Report

Source: DER

Figure 3: Average recovery rates for LGs with different kerbside service types 2014-15

<sup>\* 1</sup> with AWT, 6 without AWT.