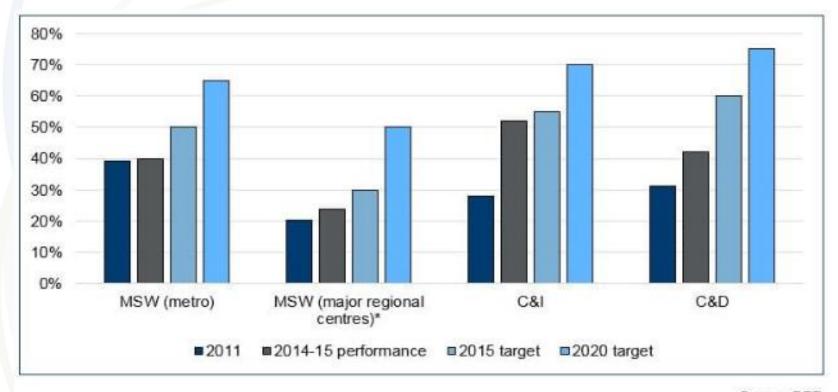

#### Where is WA's Waste Diversion at?

Source: DER

Figure 1: Statewide diversion rates and Waste Strategy targets for 3 waste streams

\*In the absence of an agreed definition of 'major regional centres' the data used includes all regional data supplied by DER.