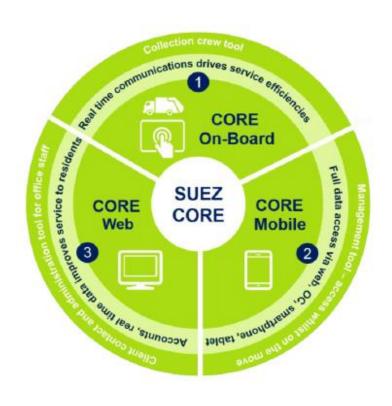

#### Solutions through improved waste contracts

- Live tracking
- Improved customer service
- Photos of contamination
- Presentation rates
- Efficiencies
- Increased diversion